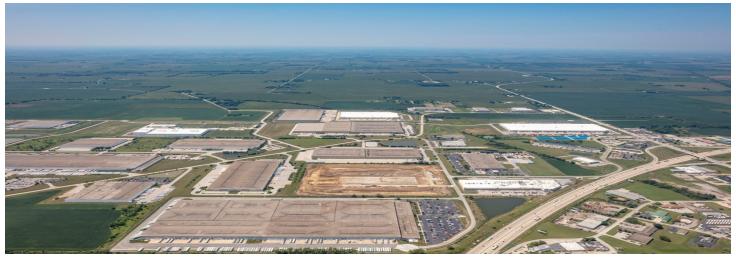

## **LEBANON BUSINESS PARK RAIL SITE**

Boone REMC

| SITE OVERVIEW       |                                            |
|---------------------|--------------------------------------------|
| Site Address        | Lebanon Business Park<br>Lebanon, IN 46052 |
| County              | Boone                                      |
| Time Zone           | Eastern                                    |
| Ownership           | Private                                    |
| Total Acreage       | 49 acres                                   |
| Developable         | n/a                                        |
| Min Lot Size        | 5 acres                                    |
| Zoning              | n/a                                        |
| Site Covenants      | n/a                                        |
| Impact Fees         | n/a                                        |
| Foreign Trade Zones | Yes                                        |

| LOGISTICS              |                          |
|------------------------|--------------------------|
| Distance to 4 Lane Hwy | 1 mile / 1.6 km to SR 32 |
| Rail Service Name      | CSX                      |